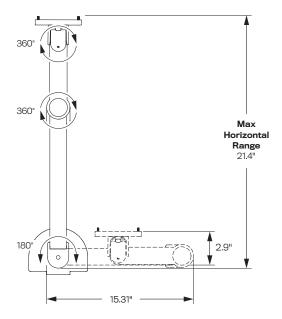

#### Dimensions

Height Adjustment: 16" Extension Range: 21.4" Mount: Desk Edge, Grommet Compatibility: Up to 1.5" desk thickness