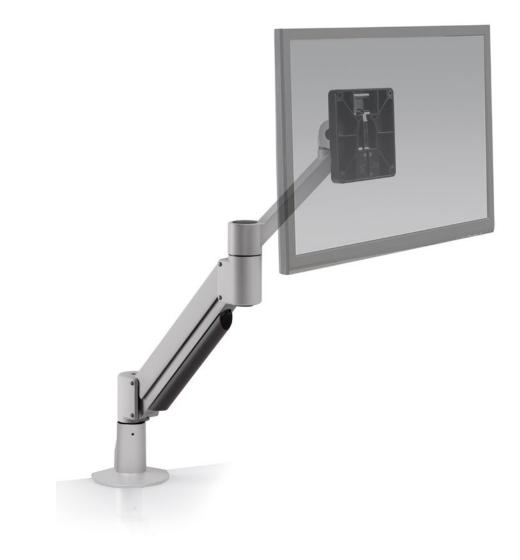

### EXTENDED VERTICAL REACH.

Comparable to our 7000 monitor arm, the 7045 mount features a fixedposition forearm which provides additional vertical reach. The arm renders the monitor weightless for instant height adjustment. This flexible monitor arm can be folded out of the way when not in use.

### FEATURES

- **Flexible:** Arm articulates 360 degrees and offers a max monitor tilt range of 190 degrees, allowing maximum flexibility.
- Minimal: Arm can be folded to occupy just 3" of space.
- Rotate: Monitor can be rotated for landscape or portrait viewing.
- **Compatible:** VESA-monitor compatible 100mm quick-release VESA adapter included.

### WARRANTY

10 Years

Additonal vertical reach