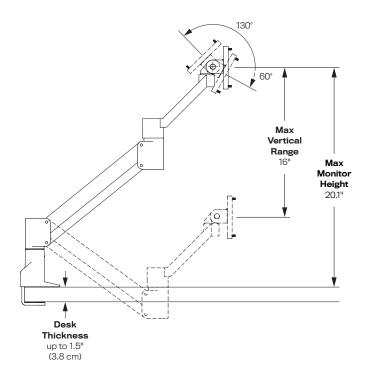

#### Dimensions

Height Adjustment: 16" Extension Range: 21.4" Mount: Desk Edge, Grommet Compatibility: Up to 1.5" desk thickness

### CAPABILITIES

Desk Edge

Grommet