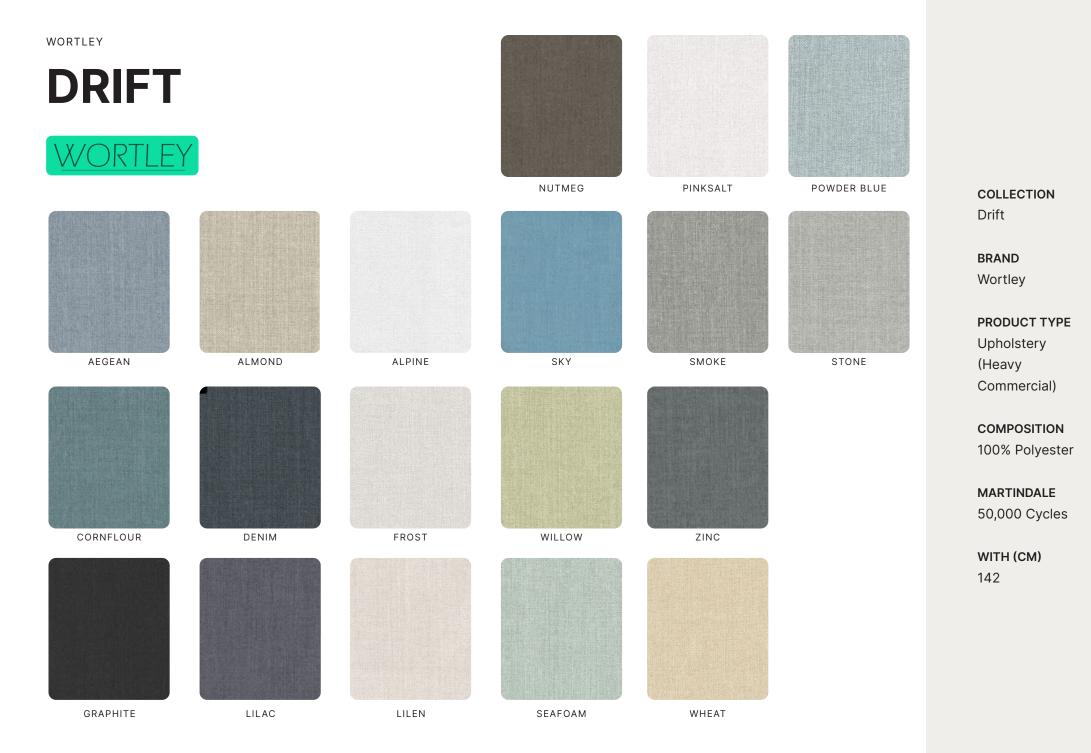

**COMPOSITION** 100% Polyester

MARTINDALE 160,000 Cycles

**WITH (CM)** 149

COLLECTION Conrad

BRAND Wortley

**PRODUCT TYPE** Upholstery (Heavy Commercial)

**COMPOSITION** 100% Polyester

MARTINDALE 100,000 Cycles

WITH (CM) 142

| WORTLEY |        |          |          |           |          |
|---------|--------|----------|----------|-----------|----------|
| WORTLEY | •<br>• |          |          |           |          |
|         |        |          | GRAOHITE | HONEYCOMB | IVY      |
|         |        |          |          |           |          |
| AGAVE   | ARMY   | ATLANTIC | LAKE     | MERLOT    | MIDNIGHT |
|         |        |          |          |           |          |
| BARK    | CARBON | CLOVE    | MUSK     | NAVY      | JARRAH   |
|         |        |          |          |           |          |