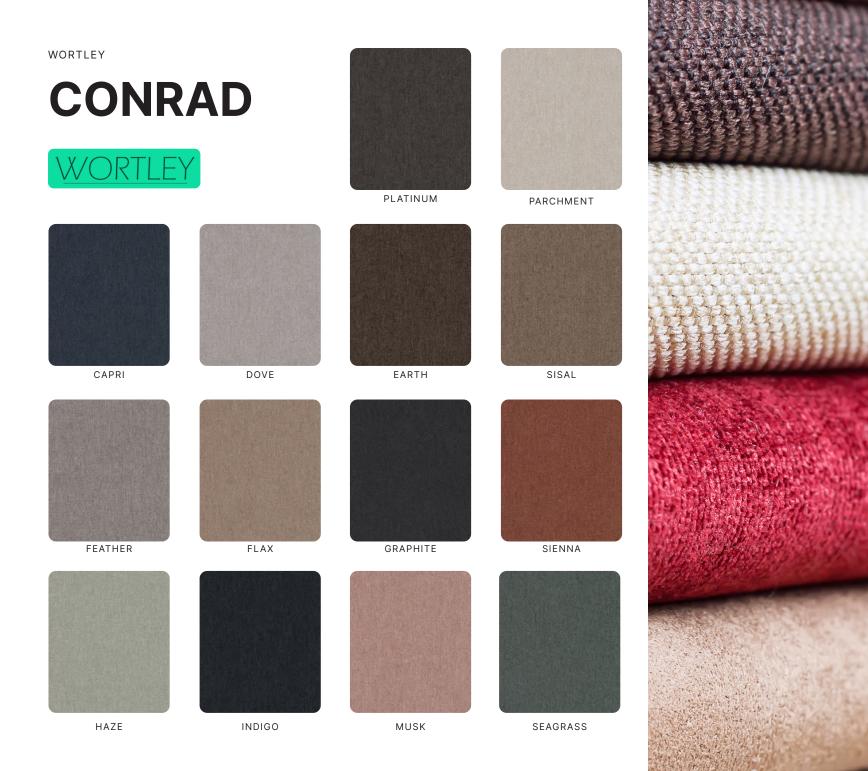

**COMPOSITION** 100% Polyester

MARTINDALE 160,000 Cycles

**WITH (CM)** 149

COLLECTION Conrad

BRAND Wortley

**PRODUCT TYPE** Upholstery (Heavy Commercial)

**COMPOSITION** 100% Polyester

MARTINDALE 100,000 Cycles

WITH (CM) 142

| WORTLEY |        |          |          |           |          |
|---------|--------|----------|----------|-----------|----------|
| WORTLEY | •<br>• |          |          |           |          |
|         |        |          | GRAOHITE | HONEYCOMB | IVY      |
|         |        |          |          |           |          |
| AGAVE   | ARMY   | ATLANTIC | LAKE     | MERLOT    | MIDNIGHT |
|         |        |          |          |           |          |
| BARK    | CARBON | CLOVE    | MUSK     | NAVY      | JARRAH   |
|         |        |          |          |           |          |

RESEWOOD

REGAL

SHELL

PEACH

DATE

EUCALYPTUS

COMPOSITION 100% Polyester

Commercial)