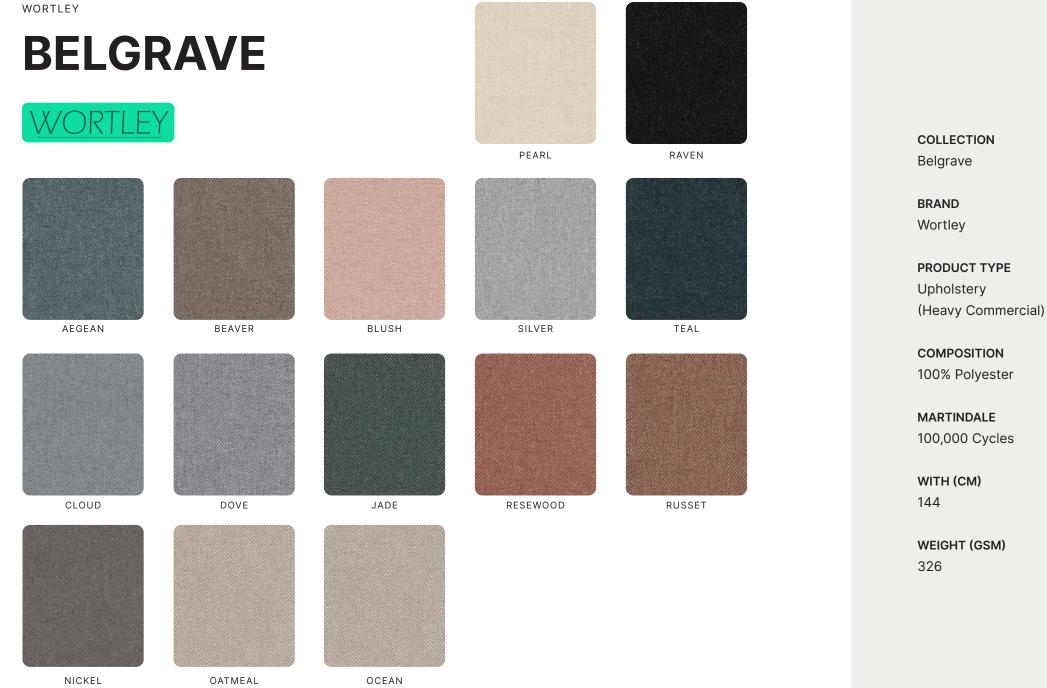

**COMPOSITION** 100% Polyester

MARTINDALE 160,000 Cycles

**WITH (CM)** 149

COLLECTION Conrad

BRAND Wortley

**PRODUCT TYPE** Upholstery (Heavy Commercial)

**COMPOSITION** 100% Polyester

MARTINDALE 100,000 Cycles

WITH (CM) 142

| WORTLEY |        |          |          |           |          |
|---------|--------|----------|----------|-----------|----------|
| WORTLEY | •<br>• |          |          |           |          |
|         |        |          | GRAOHITE | HONEYCOMB | IVY      |
|         |        |          |          |           |          |
| AGAVE   | ARMY   | ATLANTIC | LAKE     | MERLOT    | MIDNIGHT |
|         |        |          |          |           |          |
| BARK    | CARBON | CLOVE    | MUSK     | NAVY      | JARRAH   |
|         |        |          |          |           |          |

RESEWOOD

REGAL

SHELL

PEACH

DATE

EUCALYPTUS

COMPOSITION 100% Polyester

Commercial)