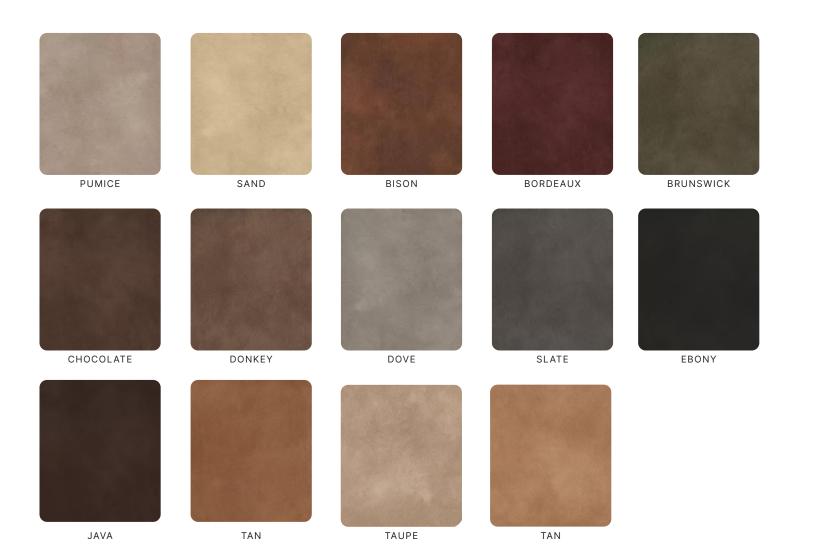

### WARWICK

SAGE ARMY SPROUT BALLET EARTH TAUPE SALSA BLACK SADDLE BREEZE ETHER GLACIER GUNMETAL IVY BRICK BUFF CAMEL JUNGLE MINERAL TUSSOCK MUSTARD

COLLECTION

**PRODUCT TYPE** Upholstery (Heavy

Commercial)

COMPOSITION 82% PVC

18% Polyester

MARTINDALE 150,000 Cycles

WITH (CM)

WEIGHT (GSM)

137

671

Lustrel Charisma